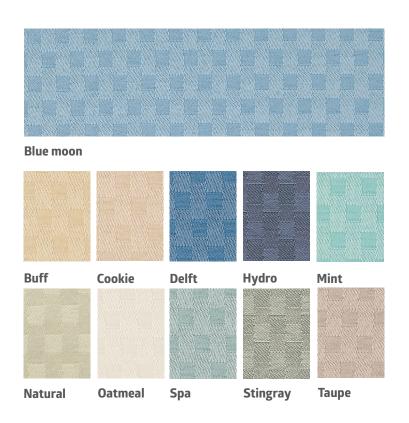

#### Characteristics

| 100% Polyester                                                                    |
|-----------------------------------------------------------------------------------|
| 72"                                                                               |
| 0" V, 0" H                                                                        |
| USA                                                                               |
| Railroaded or<br>Up the Roll                                                      |
| Railroaded                                                                        |
| Blue Moon, Oatmeal,<br>Spa and Stingray are<br>in stock; all others are<br>custom |
|                                                                                   |