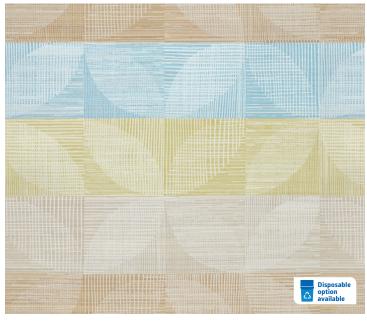

## Signature collection

Modern print featuring geometric leaves set against horizontal bands of color

Breeze