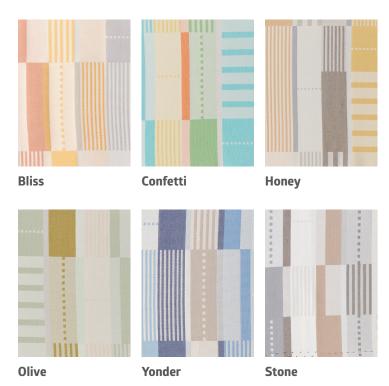

# Signature collection

A modern touch, Array implements colorful blocks and lines to project the concept of positional space