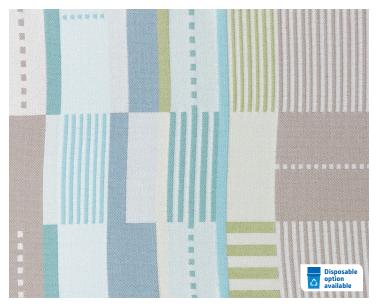

# Capri

#### **Characteristics**

| Contents          | 52% Polyester                           |
|-------------------|-----------------------------------------|
|                   | 48% Post Consumer<br>Recycled Polyester |
| Width             | 72"                                     |
| Repeat            | 35.5" V, 18.375" H                      |
| Country of Origin | USA                                     |
| Orientation       | Railroaded                              |
| Shown             | Railroaded                              |
| Fabric selections | Custom order                            |